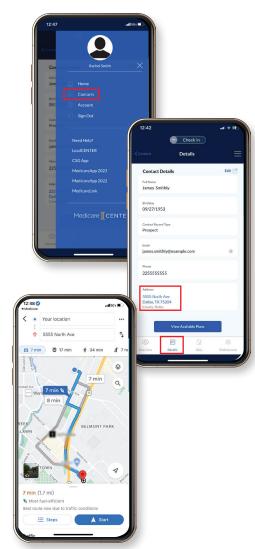

## Navigate to a client's address with ease using the MedicareCENTER Mobile App!

Just a few clicks get you to your appointments in the field.

The MedicareCENTER Mobile App now connects directly with Google and Apple Maps, making it easy for you to get to your clients' homes for field appointments!

Here's how to use this helpful enhancement in the MedicareCENTER Mobile App:

- In the MedicareCENTER Mobile App, go into your Contacts list.
- Open a Contact's "Details" view, showing their address.
- Click the address, and your phone's mapping app will launch, allowing you to get directions on the spot!

Maps and Routing can help you get to your field appointments with ease — helping you serve your clients better, all throughout the year!

Download or update the MedicareCENTER Mobile App today to use this exciting new feature and many more, built for on-the-go agents just like you.